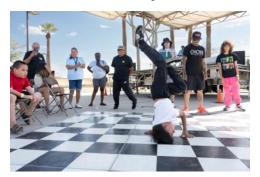

On Saturday October 7th, 2023 was the exciting Hip Hop at the Park event at Edison Park. It was a warm day but the residents still came out to have fun, dance & learn about the culture of Hip Hop, Elements and Energy. There were many performances and workshop booths including Beatboxing, DJ / Turntablism, Graffiti Art, Breakdancing and a live MC / Host.

Thank you to everyone involved and see you at the next Hip Hop at the Park!

Kids and teens (ages 0-18) can enjoy a free, healthy meal.

Monday 3:30-4:00/Games

Tuesday 3:30-4/STEAM

Wednesday 2:2:30/ Movie

Thursday 3:30-4/Create