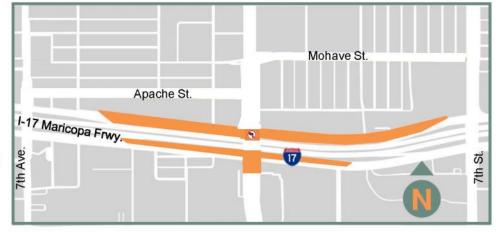

# I-17 Westbound and Eastbound Frontage Rd. October 6 – December 31, 2023

#### **Work Description:**

· Roadway work

#### Work Hours:

- 6:00 a.m. 4:00 p.m. (Monday Sunday) Day shift
- 7:00 p.m. 5:00 a.m. (Sunday Friday) Night shift

#### Traffic:

- Traffic restrictions remain 24/7 until work is completed
- No left turns onto eastbound and westbound frontage roads from Central Ave.
- One lane maintained on eastbound and westbound frontage roads 10/9 11/6
- Through traffic onto eastbound and westbound frontage roads closed 10/9 11/6
- Business and pedestrian access maintained with possible restrictions
- · Expect moderate delays if traveling near the work zone

#### Stay Safe:

 Obey all posted construction signs and do not enter the construction zones

#### Stay Ahead of Construction:

 To sign up for alerts and extended hours noise impact information, visit valleymetro.org/southcentral