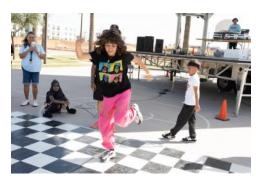

On Saturday October 7th, 2023 was the exciting Hip Hop at the Park event at Edison Park. It was a warm day but the residents still came out to have fun, dance & learn about the culture of Hip Hop, Elements and Energy. There were many performances and workshop booths including Beatboxing, DJ / Turntablism, Graffiti Art, Breakdancing and a live MC / Host.

Thank you to everyone involved and see you at the next Hip Hop at the Park!

Kids and teens (ages 0-18) can enjoy a free, healthy meal.

Monday 3:30-4:00/Games

Tuesday 3:30-4/STEAM

Wednesday 2:2:30/ Movie

Thursday 3:30-4/Create