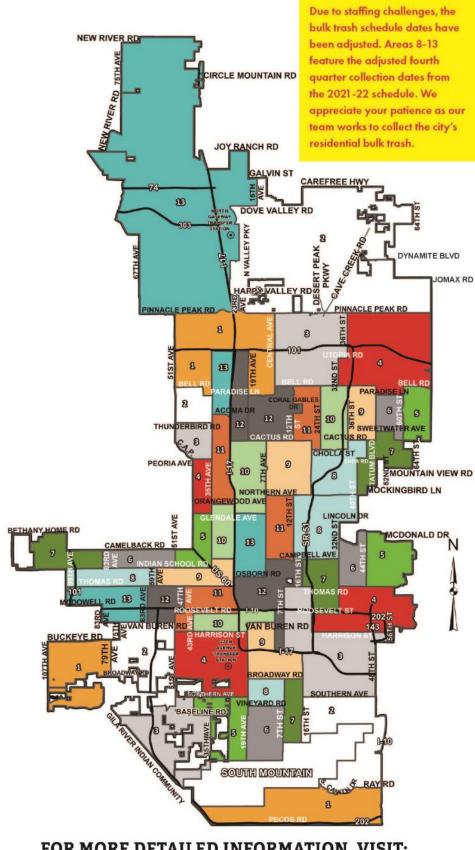

#### **2023 BULK TRASH PICKUP SCHEDULE**

| Area | Placement<br>Begins On                                                        | Collection Begins<br>Week Of                                                  |
|------|-------------------------------------------------------------------------------|-------------------------------------------------------------------------------|
| 1    | Dec. 24, '22<br>Mar. 25, '23<br>Jun. 24, '23<br>Sept. 23, '23                 | Jan. 2, '23<br>Apr. 3, '23<br>Jul. 3, '23<br>Oct. 2, '23                      |
| 2    | Dec. 31, '22<br>Apr. 1, '23<br>Jul. 1, '23<br>Sept. 30, '23                   | Jan. 9, '23<br>Apr. 10, '23<br>Jul. 10, '23<br>Oct. 9, '23                    |
| 3    | Jan. 7, '23<br>Apr. 8, '23<br>Jul. 8, '23<br>Oct. 7, '23                      | Jan. 16, '23<br>Apr. 17, '23<br>Jul. 17, '23<br>Oct. 16, '23                  |
| 4    | Jan. 14, '23<br>Apr. 15, '23<br>Jul. 15, '23<br>Oct. 14, '23                  | Jan. 23, '23<br>Apr. 24, '23<br>Jul. 24, '23<br>Oct. 23, '23                  |
| 5    | Jan. 21, '23<br>Apr. 22, '23<br>Jul. 22, '23<br>Oct. 21, '23                  | Jan. 30, '23<br>May 1, '23<br>Jul. 31, '23<br>Oct. 30, '23                    |
| 6    | Jan. 28, '23<br>Apr. 29, '23<br>Jul. 29, '23<br>Oct. 28, '23                  | Feb. 6, '23<br>May 8, '23<br>Aug. 7, '23<br>Nov. 6, '23                       |
| 7    | Feb. 4, '23<br>May 6, '23<br>Aug. 5, '23<br>Nov. 4, '23                       | Feb. 13, '23<br>May 15, '23<br>Aug. 14, '23<br>Nov. 13, '23                   |
| 8    | Nov. 12, '22<br>Feb. 11, '23<br>May 13, '23<br>Aug. 12, '23<br>Nov. 11, '23   | Nov. 21, '22<br>Feb. 20, '23<br>May 22, '23<br>Aug. 21, '23<br>Nov. 20, '23   |
| 9    | Nov. 19, '22<br>Feb. 18, '23<br>May 20, '23<br>Aug. 19, '23<br>Nov. 18, '23   | Nov. 28, '22<br>Feb. 27, '23<br>May 29, '23<br>Aug. 28, '23<br>Nov. 27, '23   |
| 10   | Nov. 26, '22<br>Feb. 25, '23<br>May 27, '23<br>Aug. 26, '23<br>Nov. 25, '23   | Dec. 5, '22<br>Mar. 6, '23<br>Jun. 5, '23<br>Sept. 4, '23<br>Dec. 4, '23      |
| 11   | Dec. 3, '22<br>Mar. 4, '23<br>Jun. 3, '23<br>Sept. 2, '23<br>Dec. 2, '23      | Dec. 12, '22  Mar. 13, '23  Jun. 12, '23  Sept. 11, '23  Dec. 11, '23         |
| 12   | Dec. 10, '22<br>Mar. 11, '23<br>Jun. 10, '23<br>Sept. 9, '23<br>Dec. 9, '23   | Dec. 19, '22<br>Mar. 20, '23<br>Jun. 19, '23<br>Sept. 18, '23<br>Dec. 18, '23 |
| 13   | Dec. 17, '22<br>Mar. 18, '23<br>Jun. 17, '23<br>Sept. 16, '23<br>Dec. 16, '23 | Dec. 26, '22<br>Mar. 27, '23<br>Jun. 26, '23<br>Sept. 25, '23<br>Dec. 25, '23 |

\* All piles must be placed out the day before your 'Collection Week' begins