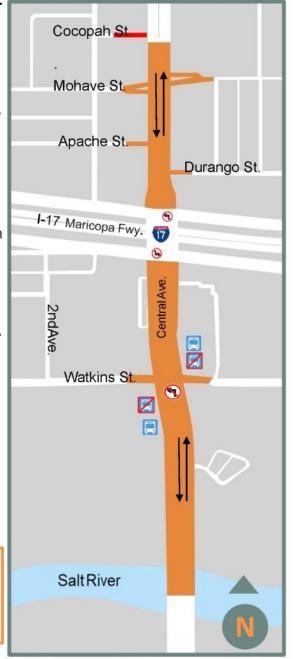

#### Central Ave.: Cocopah St. to Salt River October 13 – December 31, 2023

#### Work Description:

Roadway and sewer work

#### Work Hours:

- 6:00 a.m. 4:00 p.m. (Monday Sunday) Day shift
- 7:00 p.m. 5:00 a.m. (Sunday Friday) Night shift

#### Traffic:

- Traffic restrictions remain 24/7 until work is completed
- One lane maintained in each direction on Central Ave.
- · Some left turns intermittently restricted in work zones
- Directional closure on west Cocopah St. through 10/20
- Directional closures on Mohave St. and Apache St.
- No left turns onto eastbound and westbound frontage roads from Central Ave. through 11/6
- No through traffic on Watkins St. between Central Ave. and 2nd Ave.
- Business and pedestrian access maintained with occasional closures

#### Stay Safe:

Obey all posted construction signs and do not enter the construction zones

#### Stay Ahead of Construction:

 To sign up for alerts and extended hours noise impact information, visit valleymetro.org/southcentral