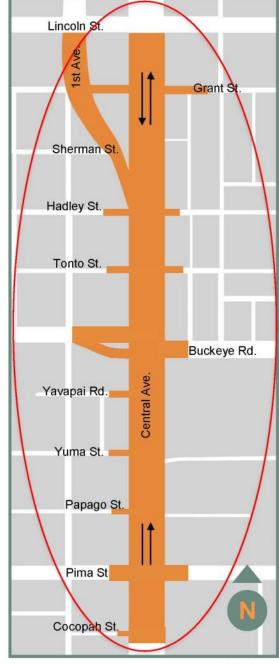

#### Central Ave.: Cocopah St. to Salt River October 13 – December 31, 2023

#### Work Description:

Roadway and sewer work

#### Work Hours:

- 6:00 a.m. 4:00 p.m. (Monday Sunday) Day shift
- 7:00 p.m. 5:00 a.m. (Sunday Friday) Night shift

#### Traffic:

- Traffic restrictions remain 24/7 until work is completed
- One lane maintained in each direction on Central Ave.
- · Some left turns intermittently restricted in work zones
- Directional closure on west Cocopah St. through 10/20
- Directional closures on Mohave St. and Apache St.
- No left turns onto eastbound and westbound frontage roads from Central Ave. through 11/6
- No through traffic on Watkins St. between Central Ave. and 2nd Ave.
- Business and pedestrian access maintained with occasional closures

#### Stay Safe:

Obey all posted construction signs and do not enter the construction zones

#### Stay Ahead of Construction:

 To sign up for alerts and extended hours noise impact information, visit valleymetro.org/southcentral