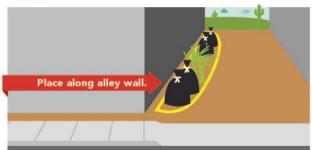

#### **BULK TRASH PLACEMENT**

If you have curbside collection, crews will only pick up piles placed close to the edge of the property. Crews can only reach up to 5 feet onto your property. Do not place piles near fixed objects.

Do not place piles on top of water meters.

If you have alley collection, place pile in the alley along your property line only. Avoid touching wall and blocking alley access.