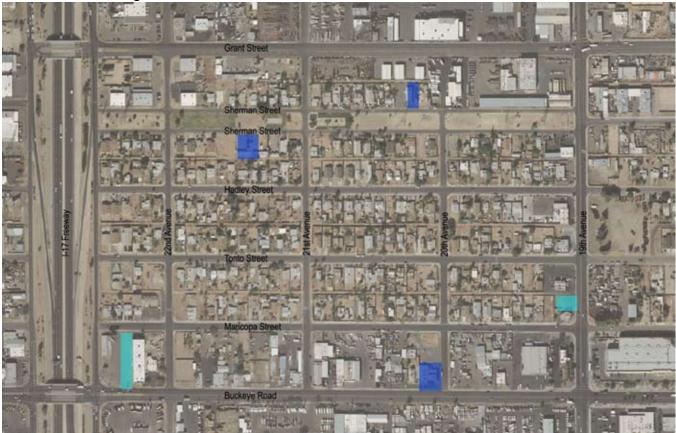

Parking

Parks

Keith E. Russell Maricopa County Assessor Map - 2008 (http://www.maricopa.gov/Assessor/GIS/Map.html)

Sherman Park is a small residential neighborhood that is bound by industrial, commercial sites or the I-17 Freeway on all four sides and has the well know linear park, Sherman Park.