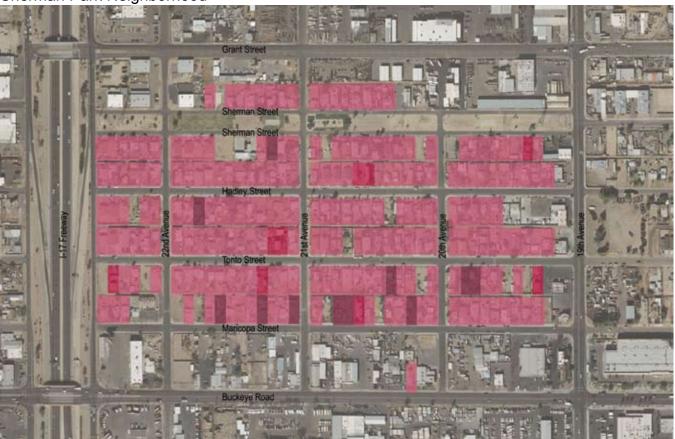

Total # of Parcels:

Duplex

360

Single-Family Units

(212 Parcels)

59.4% of total # of parcels 1.9% of total # of parcels

Multi-Family Units

(7 Parcels) (10 Parcels)

2.8% of total # of parcels

The housing in this neighborhood is in poor condition, in particular those areas closest to the I-17 Freeway.

Keith E. Russell Maricopa County Assessor Map - 2008 (http://www.maricopa.gov/Assessor/GIS/Map.html)