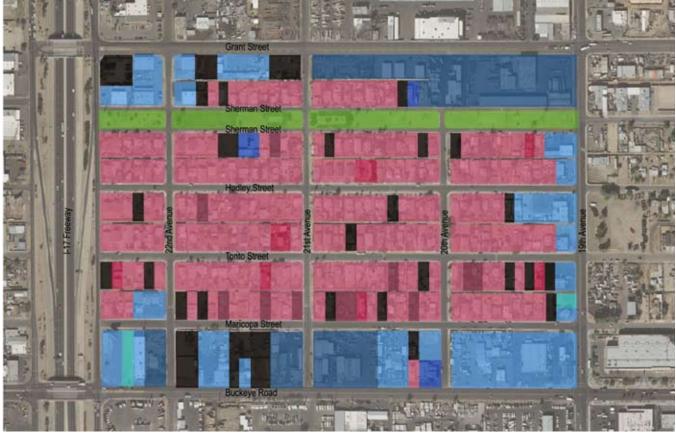

# CHAPTER 8: Sherman Park Neighborhood

Single-Family Units

Multi-Family Units

Duplex

Vacant

Commercial

Industrial

Faith

Commercial Sites: 13 Single-Family Units: 212 Industrial Sites: 9 Duplex Units: 20 Restaurant: 3 Multi-Family Units: ~ 28 Faith/Church Sites: 4

Parks:

Keith E. Russell Maricopa County Assessor Map - 2008 (http://www.maricopa.gov/Assessor/GIS/Map.html)

Total # of Parcels:

Duplex

360

Single-Family Units

(212 Parcels)

59.4% of total # of parcels 1.9% of total # of parcels

Multi-Family Units

(7 Parcels) (10 Parcels)

2.8% of total # of parcels

The housing in this neighborhood is in poor condition, in particular those areas closest to the I-17 Freeway.

Keith E. Russell Maricopa County Assessor Map - 2008 (http://www.maricopa.gov/Assessor/GIS/Map.html)

Total # of Parcels:

360

Vacant

(30 Parcels)

8.4% of total # of parcels

This area does not have many vacant lots but are larger lots that remain vacant that are many times being used as outside storage.

Keith E. Russell Maricopa County Assessor Map - 2008 (http://www.maricopa.gov/Assessor/GIS/Map.html) 360

Total # of Parcels:

(60 Parcels) Commercial

16.8% of total # of parcels

(28 Parcels) Industrial

7.8% of total # of parcels

There is a great deal of commercial and many industrial sites in this area. Primarily along Buckeye Rd.. and 19th Avenue.

Keith E. Russell Maricopa County Assessor Map - 2008 (http://www.maricopa.gov/Assessor/GIS/Map.html)

Total # of Parcels:

360

Faith

(6 Parcels)

1.7% of total # of parcels

Parking

(3 Parcels)

Total # of Parcels:

360

Parks

(4 Parcels)

0.3% of total # of parcels

This neighborhood has a very special park area. Where the APS towers are located, APS and City of Phoenix Parks and Recreation have created a small linear park for this neighborhood with basketball courts and a playground for kids to play.