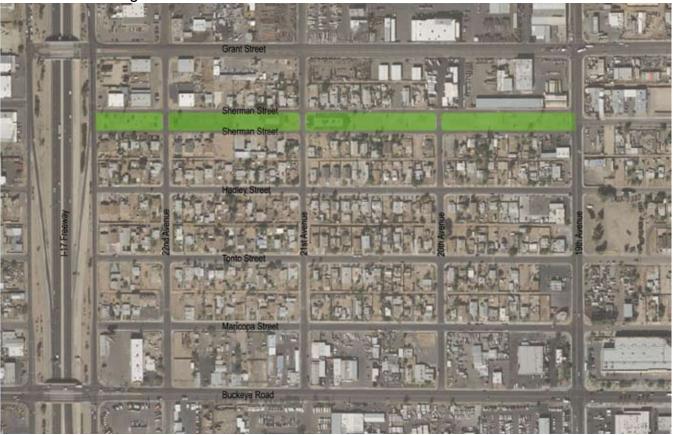

Parking

Parks

Keith E. Russell Maricopa County Assessor Map - 2008 (http://www.maricopa.gov/Assessor/GIS/Map.html)

Sherman Park is a small residential neighborhood that is bound by industrial, commercial sites or the I-17 Freeway on all four sides and has the well know linear park, Sherman Park.