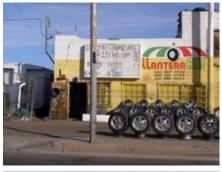

Total # of Parcels:

(60 Parcels) Commercial

16.8% of total # of parcels

(28 Parcels) Industrial

7.8% of total # of parcels

There is a great deal of commercial and many industrial sites in this area. Primarily along Buckeye Rd.. and 19th Avenue.

Master Radiator

Buckeye Rd./19th Ave. Strip Mall

LLantera Aby

Restaurant (3): Charlen Café

Jack in the Box

Santana's Mexican Food

Industrial (9): Benchmart Construction: Concrete/Asphalt

Sedona West Co. Inc.: Industrial Pipping