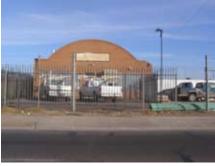

0.8% of total # of parcels

This is an example of one of the parking lots near the I-17 and Buckeye Rd. area. Very large and under used.

Keith E. Russell Maricopa County Assessor Map - 2008 (http://www.maricopa.gov/Assessor/GIS/Map.html)