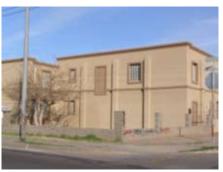

Total # of Parcels:

(60 Parcels) Commercial

16.8% of total # of parcels

(28 Parcels) Industrial

7.8% of total # of parcels

There is a great deal of commercial and many industrial sites in this area. Primarily along Buckeye Rd.. and 19th Avenue.