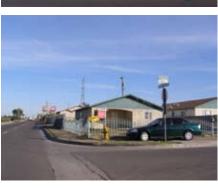

Total # of Parcels:

360

Vacant

(30 Parcels)

8.4% of total # of parcels

This area does not have many vacant lots but are larger lots that remain vacant that are many times being used as outside storage.

Keith E. Russell Maricopa County Assessor Map - 2008 (http://www.maricopa.gov/Assessor/GIS/Map.html) 360