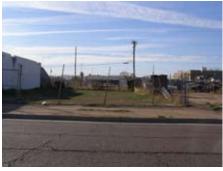

Total # of Parcels:

360

Vacant

(30 Parcels)

8.4% of total # of parcels

This area does not have many vacant lots but are larger lots that remain vacant that are many times being used as outside storage.

Keith E. Russell Maricopa County Assessor Map - 2008 (http://www.maricopa.gov/Assessor/GIS/Map.html) 360