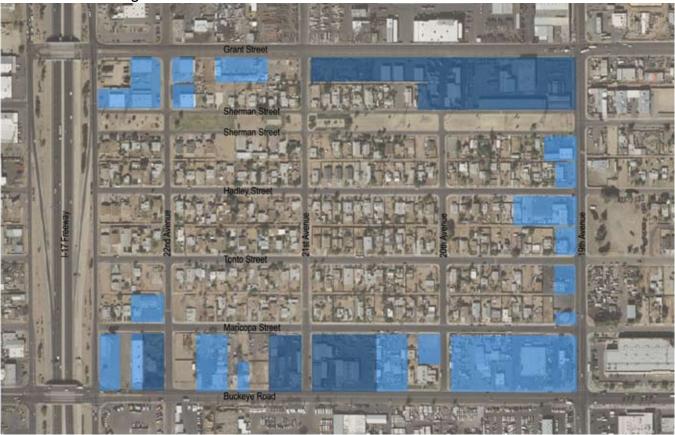

# CHAPTER 8: Sherman Park Neighborhood

Single-Family Units

Multi-Family Units

Duplex

Vacant

Commercial

Industrial

Faith

Parking

Parks

Keith E. Russell Maricopa County Assessor Map - 2008 (http://www.maricopa.gov/Assessor/GIS/Map.html)

Sherman Park is a small residential neighborhood that is bound by industrial, commercial sites or the I-17 Freeway on all four sides and has the well know linear park, Sherman Park.

Commercial Sites: 13 Single-Family Units: 212 Industrial Sites: 9 Duplex Units: 20 Restaurant: 3 Multi-Family Units: ~ 28 Faith/Church Sites: 4

Parks:

Keith E. Russell Maricopa County Assessor Map - 2008 (http://www.maricopa.gov/Assessor/GIS/Map.html)