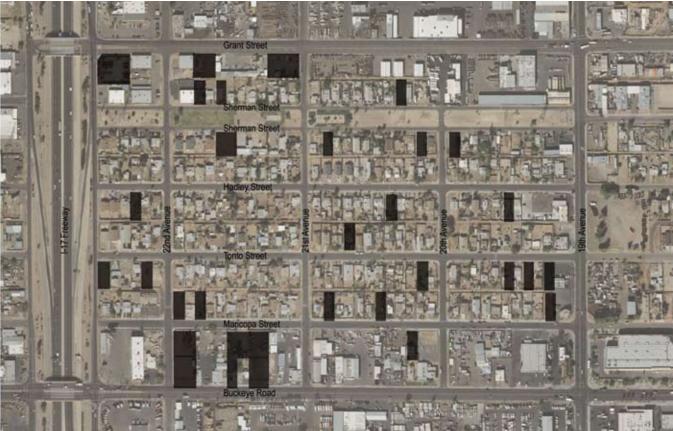

# CHAPTER 8: Sherman Park Neighborhood

Single-Family Units

Multi-Family Units

Duplex

Vacant

Commercial

Industrial

Faith

Parking

Parks

Keith E. Russell Maricopa County Assessor Map - 2008 (http://www.maricopa.gov/Assessor/GIS/Map.html)

Sherman Park is a small residential neighborhood that is bound by industrial, commercial sites or the I-17 Freeway on all four sides and has the well know linear park, Sherman Park.